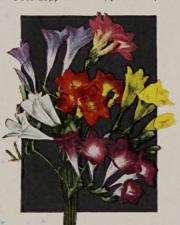

9557 Giant Flowered Sweet Scented Freesias Rainbow Hybrids. Mixture of all colors. One of the most fragrant of our indoor winter flowering plants. Not hardy, 12for 50¢; 100 for \$6.75.

9498 Snowflakes

Leucojum aestivum. Somewhat like a big
Snowdrop. Long, slender, 12 to 14 in. stems.
Blooms in early May. Hardy.
3 for 30¢; 12 for \$1.00; 100 for \$7.50.